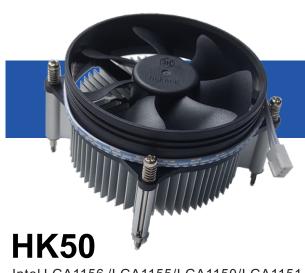

## Cooler hekang

www.hekangfan.com

Hunan Hekang Electronics Co., Ltd

K C E F

2023 Hekang Electronics IncAl Rights Reserved All trademarks are registered to their respective owners.

Intel LGA1156 /LGA1155/LGA1150/LGA1151

Hekang Electric HK50 is a slim profile CPU cooler designed for space limited applications that utilizes LGA 1156/1155/1150/1151 platforms. It has an extruded aluminum fins for excellent thermal conductive. Inaddition, HK50 is equipped with a custom PWM 92mm silent fan that is staggered against the aluminum fins for better airflow focus and enhanced heat dissipation. Measuring only 45mm tall, the HK50 is a premier choice for slim cases utilizing LGA 1156/1155/1150/1151 processors.