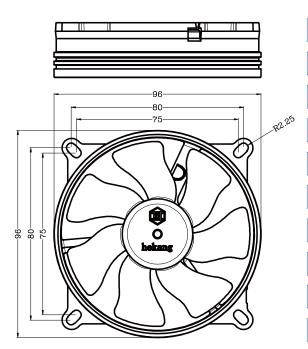

## **Product Specification**

| CPU Socket         | Intel LGA 1700 Socket |
|--------------------|-----------------------|
| Dimensions(LxWxH)  | 92x92x25mm            |
| Heat Sink Material | Aluminum              |
| Speed              | 2300RPM±10%           |
| Air Flow(Max)      | 43CFM                 |
| Noise Level(Max)   | 32dBA                 |
| Rated Voltage      | 12VDC                 |
| Rated Current      | 0.12A                 |
| Air Pressure(Max)  | 1.93mmH2O             |
| MTTF               | > 40,000hours         |