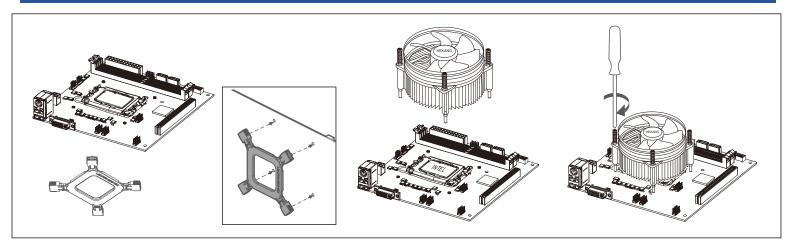

%           |
| Air Flow(Max)      | 43CFM                 |
| Noise Level(Max)   | 32dBA                 |
| Rated Voltage      | 12VDC                 |
| Rated Current      | 0.12A                 |
| Air Pressure(Max)  | 1.93mmH2O             |
| MTTF               | > 40,000hours         |

Hekang Electric HK50 is a slim profile CPU cooler designed for space limited applications that utilizes LGA 1156/1155/1150/1151 platforms. It has an extruded aluminum fins for excellent thermal conductive. Inaddition, HK50 is equipped with a custom PWM 92mm silent fan that is staggered against the aluminum fins for better airflow focus and enhanced heat dissipation. Measuring only 45mm tall, the HK50 is a premier choice for slim cases utilizing LGA 1156/1155/1150/1151 processors.

## Installation